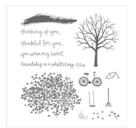

Sheltering Tree Photopolymer Stamp Set -137163

Price: \$32.00

Kinda Eclectic Clear-Mount Stamp Set -135350

Price: \$27.00

Whisper White 8-1/2" X 11" Cardstock -100730

Price: \$13.25

Early Espresso Classic Stampin' Pad - 126974