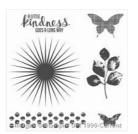

Sheltering Tree Photopolymer Stamp Set -137163

Price: \$32.00

Kinda Eclectic Clear-Mount Stamp Set -135350

Price: \$27.00

Whisper White 8-1/2" X 11" Cardstock -100730

Price: \$13.25

Early Espresso Classic Stampin' Pad - 126974