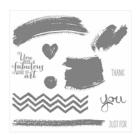

Work Of Art Clear-Mount Stamp Set -134114

Price: \$22.00

Work Of Art Wood-Mount Stamp Set -134111

Price: \$30.00

Whisper White 8-1/2" X 11" Cardstock -100730

Price: \$9.75

Basic Black 8-1/2" X 11" Cardstock -121045