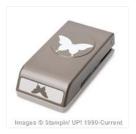

Price: \$6.50

Mossy Meadow Classic Stampin' Pad - 133645

Price: \$6.50

Reason For The Season Photopolymer Stamp Set -139730

Price: \$21.00

Elegant Butterfly Punch - 127526

Price: \$16.00

Large Oval Punch - 119855