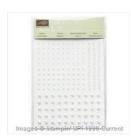

Painted Petals Photopolymer Stamp Set -137146

Price: \$23.95



Painted Petals Clear Stamp Set -138822

Price: \$24.95



Painted Petals Wood Stamp Set -138819

Price: \$32.95



Crisp Cantaloupe Classic Stampin' Pad - 131176

Price: \$5.95



Pistachio Pudding Classic Stampin' Pad - 131177

Price: \$5.95



Tuxedo Black Memento Ink Pad -132708

Price: \$8.00



Crisp Cantaloupe 8-1/2" X 11" Card Stock - 131298

Price: \$6.95



Pistachio Pudding 8-1/2" X 11" Card Stock - 131294

Price: \$6.95



Whisper White 8-1/2" X 11" Cardstock -100730

Price: \$9.75



Sweet Sadie Designer Washi Tape - 133690

Price: \$4.95



Big Shot - 113439

Price: \$110.00



Spring Flowers
Textured
Impressions
Embossing Folder
- 137365

Price: \$7.95



Pearl Basic Jewels - 119247

Price: \$5.00