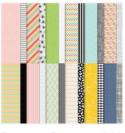

Pattern Party 12" X 12" (30.5 X 30.5 Cm) Host Designer Series Paper -

155426

155426 Price: \$18.00

Basic White 8-1/2" X 11" Cardstock -159276

Price: \$10.50

Pale Papaya 8-1/2" X 11" Cardstock -

Cardstock · 155668