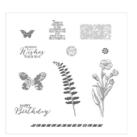

Butterfly Basics Clear-Mount Stamp Set -138816

Price: \$36.00

Butterfly Basics Photopolymer Stamp Set -137154

Price: \$24.00

Butterfly Basics Wood-Mount Stamp Set -138813

Price: \$48.00

Whisper White 8-1/2" X 11" Cardstock -100730