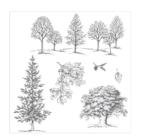

http://melindapascual.stampinup.net

Lovely As A Tree Wood-Mount Stamp Set -128655

Price: \$28.00

Lovely As A Tree Clear-Mount Stamp Set -127793

Price: \$20.00

Big Shot - 113439 Price: \$110.00

Woodgrain Textured Impressions Embossing Folder - 127821