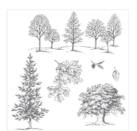

http://melindapascual.stampinup.net

Lovely As A Tree Wood-Mount Stamp Set -128655

Price: \$28.00

Lovely As A Tree Clear-Mount Stamp Set -127793

Price: \$20.00

Big Shot - 113439 Price: \$110.00

Woodgrain Textured Impressions Embossing Folder - 127821