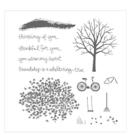

http://melindapascual.stampinup.net

Lovely As A Tree Wood-Mount Stamp Set -128655

Price: \$28.00

Lovely As A Tree Clear-Mount Stamp Set -127793

Price: \$20.00

Big Shot - 113439 Price: \$110.00

Woodgrain Textured Impressions Embossing Folder - 127821