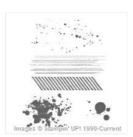

By The Seashore Clear Stamp Set -126532

Price: \$31.95

Hardwood Wood-Mount Stamp -133032

Price: \$35.00

Gorgeous Grunge Clear-Mount Stamp Set -130517

Price: \$34.00

Naturals White A4 Card Stock -129588

Price: \$12.95