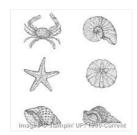

By The Seashore Clear Stamp Set -126532

Price: \$31.95

Hardwood Wood-Mount Stamp -133032

Price: \$35.00

Gorgeous Grunge Clear-Mount Stamp Set -130517

Price: \$34.00

Naturals White A4 Card Stock -129588

Price: \$12.95