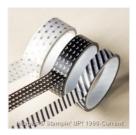

Moonlight
Designer Series
Paper Stack 133701

Price: \$11.95

Whisper White Solid Baker's Twine - 124262

Price: \$6.00

1/8" Silver Mini Brads - 122941

Price: \$9.75

Stacked With Love Designer Washi Tape - 137789