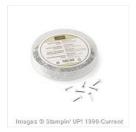

Moonlight
Designer Series
Paper Stack 133701

Price: \$11.95

Whisper White Solid Baker's Twine - 124262

Price: \$6.00

1/8" Silver Mini Brads - 122941

Price: \$9.75

Stacked With Love Designer Washi Tape - 137789