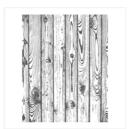

By The Seashore Clear Stamp Set -126532

Price: \$31.95

Hardwood Wood-Mount Stamp -133032

Price: \$35.00

Gorgeous Grunge Clear-Mount Stamp Set -130517

Price: \$34.00

Naturals White A4 Card Stock -129588

Price: \$12.95