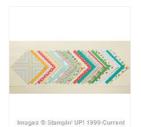

Sheltering Tree Photopolymer Stamp Set -137163

Price: \$25.00

Work Of Art Wood-Mount Stamp Set -134111

Price: \$30.00

English Garden Designer Series Paper - 138440

Images ® Stampin' UP! 1990-Current

Price: \$11.00