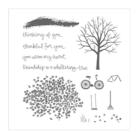

Sheltering Tree Photopolymer Stamp Set -137163

Price: \$25.00

Work Of Art Wood-Mount Stamp Set -134111

Price: \$30.00

English Garden Designer Series Paper - 138440

Images ® Stampin' UP! 1990-Current

Price: \$11.00