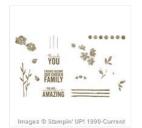

## Supply List

Painted Petals Clear Stamp Set -138822

Price: £21.95

Card Stock A4 Strawberry Slush -131300

Price: £6.25

Whisper White A4 Cardstock -106549

Price: £9.00

Strawberry Slush Classic Stampin' Pad - 131178