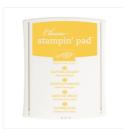

www.stampindolce.com

From The Garden Photopolymer Stamp Set -137139

Price: \$17.95

Soft Sky Classic Stampin' Pad -131181

Price: \$8.50

Soft Suede Classic Stampin' Pad -126978

Price: \$8.50

Daffodil Delight Classic Stampin' Pad - 126944