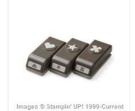

Price: \$7.00

Whisper White Solid Baker's Twine - 124262

Price: \$4.75

Sahara Sand 7/8" (2.2 Cm) Lace Trim - 137866

Price: \$8.75

Pearl Basic Jewels - 119247

Price: \$6.75

Itty Bitty Accents
Punch Pack 133787