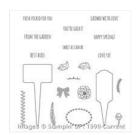

www.stampindolce.com

From The Garden Photopolymer Stamp Set -137139

Price: \$17.95

Soft Sky Classic Stampin' Pad -131181

Price: \$8.50

Soft Suede Classic Stampin' Pad -126978

Price: \$8.50

Daffodil Delight Classic Stampin' Pad - 126944