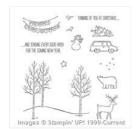

White Christmas Photopolymer Stamp Set -135767

Price: \$16.00

Hardwood Wood-Mount Stamp -133032

Price: \$20.00

Hardwood Clear-Mount Stamp -133035

Price: \$15.00

Old Olive 8-1/2" X 11" Cardstock -100702

Price: \$10.00