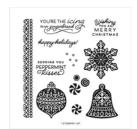

## gingerbread Supply List

Frosted
Gingerbread
Photopolymer
Stamp Set
(English) - 156314

Price: \$21.00

Christmas Cheer Dies - 156388

**Sale: \$17.50** Price: \$35.00

Seasonal Labels Dies - 156299

Price: \$38.00