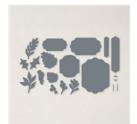

## gingerbread Supply List

Frosted
Gingerbread
Photopolymer
Stamp Set
(English) - 156314

Price: \$21.00

Christmas Cheer Dies - 156388

**Sale: \$17.50** Price: \$35.00

Seasonal Labels Dies - 156299

Price: \$38.00