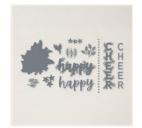

## gingerbread Supply List

Frosted
Gingerbread
Photopolymer
Stamp Set
(English) - 156314

Price: \$21.00

Christmas Cheer Dies - 156388

**Sale: \$17.50** Price: \$35.00

Seasonal Labels Dies - 156299

Price: \$38.00