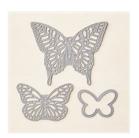

Butterfly Basics Photopolymer Stamp Set -137154

Price: \$24.00

Something Lacy Wood Stamp -137155

Price: \$17.95

Big Shot - 113439

Price: \$110.00

Butterflies Thinlits Dies - 137360

Price: \$27.00