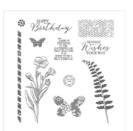

http://www.getcraftywithlisa.com

Butterfly Basics Wood-Mount Stamp Set -138813

Price: \$48.00

Butterfly Basics Clear-Mount Stamp Set -138816

Price: \$36.00

Butterfly Basics Photopolymer Stamp Set -137154

Price: \$24.00