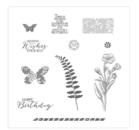

http://www.getcraftywithlisa.com

Butterfly Basics Wood-Mount Stamp Set -138813

Price: \$48.00

Butterfly Basics Clear-Mount Stamp Set -138816

Price: \$36.00

Butterfly Basics Photopolymer Stamp Set -137154

Price: \$24.00