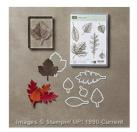

Vintage Leaves Photopolymer Bundle - 140235

Price: \$53.50

Always Artichoke 8-1/2" X 11" Cardstock -105119

Price: \$10.00

Whisper White 8-1/2" X 11" Cardstock -100730

Price: \$13.25

Into The Woods Designer Series Paper - 139586