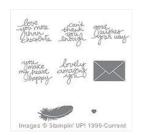

Lovely Amazing You Photopolymer Stamp Set -140594

Price: \$15.00

Whisper White 8-1/2" X 11" Cardstock -100730

Price: \$9.75

Tangelo Twist 8-1/2" X 11" Cardstock -133677

Price: \$7.00

Tangelo Twist Classic Stampin' Pad - 133646