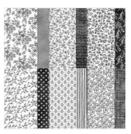

## Supply List

Cottage Rose Cling Stamp Set (English) - 159040

**Sale: \$39.60** Price: \$44.00

Shimmery White A4 Cardstock -121717

Price: \$17.50

Basic Black A4 Cardstock -121688

Price: \$20.25

Perfectly Penciled 12" X 12" (30.5 X 30.5 Cm) Designer Series Paper -159244