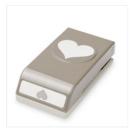

Price: \$9.50

Crumb Cake Classic Stampin' Pad - 126975

Price: \$6.50

Hearts Border Punch - 133784

Price: \$16.00

Sweetheart Punch - 133786

Price: \$16.00

Mini Treat Bag Thinlits Dies -137547