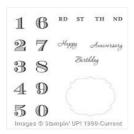

cindicopeland@comcast.net cindicopeland.stampinup.net

Memorable Moments Clear Stamp Set -126682

Whisper White 8-1/2" X 11" Cardstock -100730

Whisper White 8-1/2" X 11" Thick Cardstock -140272

Pool Party 8-1/2" X 11" Cardstock -122924