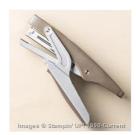

Price: \$6.50

Word Window Punch - 119857

Price: \$16.00

Handheld Stapler - 135850

Price: \$9.95

Silver Mini Staples - 135847

Price: \$4.00

Hello Honey 3/8" Satin Stitched Ribbon - 133671