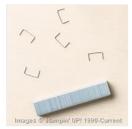

Price: \$6.50

Word Window Punch - 119857

Price: \$16.00

Handheld Stapler - 135850

Price: \$9.95

Silver Mini Staples - 135847

Price: \$4.00

Hello Honey 3/8" Satin Stitched Ribbon - 133671