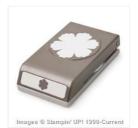

Price: \$9.25

Whisper White 8-1/2" X 11" Cardstock -100730

Price: \$9.75

Mixed Bunch Wood Stamp Set -128442

Price: \$27.95

Blossom Punch - 125603

Price: \$16.95

Perfect Polka Dots Textured Impressions Embossing Folder - 117335