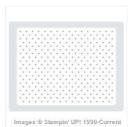

Price: \$9.25

Whisper White 8-1/2" X 11" Cardstock -100730

Price: \$9.75

Mixed Bunch Wood Stamp Set -128442

Price: \$27.95

Blossom Punch - 125603

Price: \$16.95

Perfect Polka Dots Textured Impressions Embossing Folder - 117335