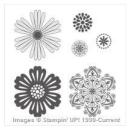

## Supply List

Rich Razzlebberry Classic Stampin' Pad - 126950

Price: \$6.50

Rich Razzleberry 8-1/2" X 11" Cardstock -115316

Price: \$9.25

So Saffron Classic Stampin' Pad -126957

Price: \$6.50

So Saffron 8-1/2" X 11" Cardstock -105118