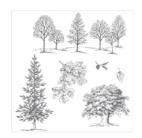

## Supply List

Lovely As A Tree Wood-Mount Stamp Set -128655

Price: \$28.00

Alphabet Rotary Stamp - 133769

Price: \$15.00

Num-Num Wood-Mount Stamp Set -134141

Price: \$25.00

Tip Top Taupe 8-1/2" X 11" Cardstock -138336