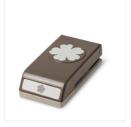

Price: \$16.95

Pansy Punch -130698

Price: \$16.00

Smoky Slate 8-1/2" X 11" Cardstock -131202

Price: \$11.50

Island Indigo 8-1/2" X 11" Cardstock -122923

Price: \$8.00

Whisper White 8-1/2" X 11" Cardstock -100730