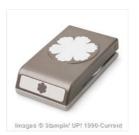

<u>astampingteddy@gmail.com</u> <u>http://stampingincolumbusga.blogspot.com/</u>

Fabulous Four Clear-Mount Stamp Set -134174

Price: \$15.00

Flower Shop Clear-Mount Stamp Set -130942

Price: \$18.00

Blossom Punch -125603