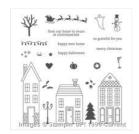

Holiday Home Photopolymer Stamp Set -135095

Price: \$15.95

Gorgeous Grunge Wood-Mount Stamp Set -130514

Price: \$25.00

Gorgeous Grunge Clear-Mount Stamp Set -130517

Price: \$18.00

Naturals Ivory 8-1/2" X 11" Card Stock - 101849