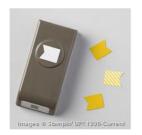

Price: \$6.50

Autumn Accents Bigz Die - 127812

Price: \$21.95

Woodgrain Textured Impressions Embossing Folder - 127821

Price: \$7.50

Banner Punch - 133519

Price: \$13.00

Linen Thread - 104199