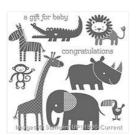

## Supply List

Zoo Babies Wood-Mount Stamp Set -130453

Price: \$28.00

Zoo Babies Clear-Mount Stamp Set -130456

Price: \$20.00

Very Vanilla 8-1/2" X 11" Cardstock -101650

Price: \$13.00

Hello Honey 8-1/2" X 11" Cardstock -133678