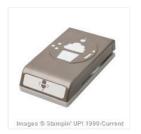

Cupcake Party Clear-Mount Stamp Set -134126

Price: \$17.00

Cupcake Builder Punch - 121807

Price: \$18.00

Pistachio Pudding Classic Stampin' Pad - 131177

Price: \$5.95

Strawberry Slush Classic Stampin' Pad - 131178