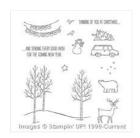

White Christmas Photopolymer Stamp Set -135767

Price: \$16.00

Tuxedo Black Memento Ink Pad -132708

Price: \$8.00

Chocolate Chip Classic Stampin' Pad - 126979

Price: \$6.50

Whisper White Craft Stampin' Pad - 101731