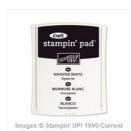

White Christmas Photopolymer Stamp Set -135767

Price: \$16.00

Tuxedo Black Memento Ink Pad -132708

Price: \$8.00

Chocolate Chip Classic Stampin' Pad - 126979

Price: \$6.50

Whisper White Craft Stampin' Pad - 101731