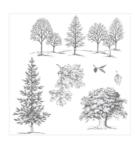

Ornamental Pine Wood-Mount Stamp Set -135104

Price: \$25.95

Ornamental Pine Clear-Mount Stamp Set -135107

Price: \$18.95

Lovely As A Tree Wood-Mount Stamp Set -128655

Price: \$28.00

Lovely As A Tree Clear-Mount Stamp Set -127793