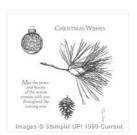

Ornamental Pine Wood-Mount Stamp Set -135104

Price: \$25.95

Ornamental Pine Clear-Mount Stamp Set -135107

Price: \$18.95

Lovely As A Tree Wood-Mount Stamp Set -128655

Price: \$28.00

Lovely As A Tree Clear-Mount Stamp Set -127793