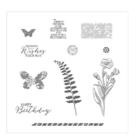

Butterfly Basics Clear-Mount Stamp Set -138816

Price: \$36.00

Butterfly Basics Photopolymer Stamp Set -137154

Price: \$24.00

Butterfly Basics Wood-Mount Stamp Set -138813

Price: \$48.00

Rich Razzleberry 8-1/2" X 11" Cardstock -115316