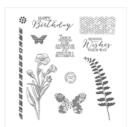

Butterfly Basics Clear-Mount Stamp Set -138816

Price: \$36.00

Butterfly Basics Photopolymer Stamp Set -137154

Price: \$24.00

Butterfly Basics Wood-Mount Stamp Set -138813

Price: \$48.00

Rich Razzleberry 8-1/2" X 11" Cardstock -115316