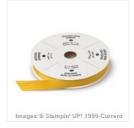

Price: \$30.00

Big Shot - 113439

Price: \$110.00

Beautiful Wings Embosslits Die -118138

Price: \$11.95

Scallop Edge Border Punch -119882

Price: \$15.95

Hello Honey 3/8" Satin Stitched Ribbon - 133671