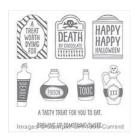

Sweet Hauntings Clear-Mount Stamp Set -139705

Price: \$19.00

Old Olive 8-1/2" X 11" Cardstock -100702

Price: \$11.50

Kraft And White Corrugated Paper -138317

Price: \$7.00

Tip Top Taupe 8-1/2" X 11" Cardstock -138336