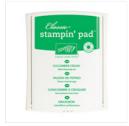

Price: \$8.00

Whisper White 8-1/2" X 11" Cardstock -100730

Price: \$9.75

Basic Black 8-1/2" X 11" Cardstock -121045

Price: \$11.50

Cucumber Crush Classic Stampin' Pad - 138324

Price: \$6.50

Watermelon Wonder Classic Stampin' Pad -138323

Price: \$6.50

Cherry On Top Designer Washi Tape - 138384

Price: \$8.00

Cucumber Crush
1" Dotted Lace
Trim - 138423

Price: \$6.00

Itty Bitty Accents
Punch Pack 133787

Price: \$17.00

Crystal Effects - 101055