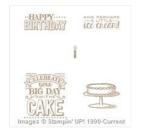

Big Day Clear Stamp Set -139112

Price: \$0.00

Naturals White 8-1/2" X 11" Card Stock - 102316

Price: \$9.25

Always Artichoke 8-1/2" X 11" Cardstock -105119

Price: \$10.00

Pear Pizzazz 8-1/2" X 11" Cardstock -131201