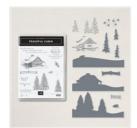

## Supply List

Peaceful Cabin Bundle (English) -156816

Price: \$54.00

Tidings Of Christmas 6" X 6" (15.2 X 15.2 Cm) Designer Series Paper - 155718

**Sale: \$4.60**Price: \$11.50

Harvest Meadow 12" X 12" (30.5 X 30.5 Cm) Designer Series Paper -156494