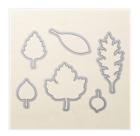

Supply List

Place Order

riddlet@live.com

Lighthearted Leaves Photopolymer Stamp Set -139712

Price: \$26.00

Leaflets Framelits Dies - 138283

Price: \$27.00

Shimmery White 8-1/2" X 11" Cardstock -