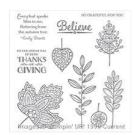

Supply List

Place Order

riddlet@live.com

Lighthearted Leaves Photopolymer Stamp Set -139712

Price: \$26.00

Leaflets Framelits Dies - 138283

Price: \$27.00

Shimmery White 8-1/2" X 11" Cardstock -