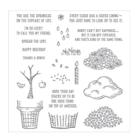

http://melindapascual.stampinup.net

Sprinkles Of Life Photopolymer Stamp Set -139971

Price: \$21.00

Tree Builder Punch - 138295

Price: \$18.00

Thankful Forest Friends Wood-Mount Stamp Set -139720

Price: \$25.00