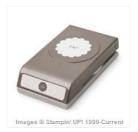

Price: \$9.75

2-1/2" Circle Punch - 120906

Price: \$18.00

2" (5.1 Cm) Circle Punch - 133782

Price: \$23.00

1-3/4" Scallop Circle Punch -119854

Price: \$18.00

2-3/8" Scallop Circle Punch -118874