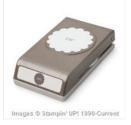

Price: \$9.75

2-1/2" Circle Punch - 120906

Price: \$18.00

2" (5.1 Cm) Circle Punch - 133782

Price: \$23.00

1-3/4" Scallop Circle Punch -119854

Price: \$18.00

2-3/8" Scallop Circle Punch -118874