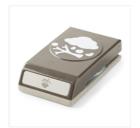

http://melindapascual.stampinup.net

Sprinkles Of Life Photopolymer Stamp Set -139971

Price: \$21.00

Tree Builder Punch - 138295

Price: \$18.00

Thankful Forest Friends Wood-Mount Stamp Set -139720

Price: \$25.00