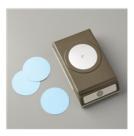

Price: \$9.75

2-1/2" Circle Punch - 120906

Price: \$18.00

2" (5.1 Cm) Circle Punch - 133782

Price: \$23.00

1-3/4" Scallop Circle Punch -119854

Price: \$18.00

2-3/8" Scallop Circle Punch -118874