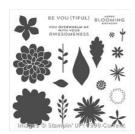

stampwithamber@gmail.com www.stampwithamber.com

Flower Patch Photopolymer Stamp Set -134207

Price: \$32.00

Lost Lagoon 8-1/2" X 11" Cardstock -133679

Price: \$13.75

Whisper White 8-1/2" X 11" Cardstock -100730