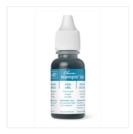

Price: \$5.00

Regals Stampin' Write Markers -131262

Price: \$29.00

Neutrals Stampin' Write Markers -131261

Price: \$23.00

Old Olive Stampin' Write Marker -100079

Price: \$3.50

Island Indigo Classic Stampin' Ink Refill - 122932

Price: \$3.75

Mossy Meadow Classic Stampin' Ink Refill - 133651

Price: \$5.50

Old Olive Classic Stampin' Ink Refill - 100531

Price: \$5.50

Regals Candy Dots - 130932

Price: \$6.00

Woodgrain Textured Impressions Embossing Folder - 127821