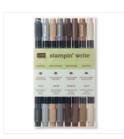

Price: \$5.00

Regals Stampin' Write Markers -131262

Price: \$29.00

Neutrals Stampin' Write Markers -131261

Price: \$23.00

Old Olive Stampin' Write Marker -100079

Price: \$3.50

Island Indigo Classic Stampin' Ink Refill - 122932