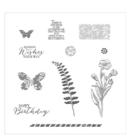

World Of Dreams Clear-Mount Stamp Set -134186

Price: \$20.00

World Of Dreams Wood-Mount Stamp Set -134183

Price: \$28.00

Butterfly Basics Clear-Mount Stamp Set -138816

Price: \$36.00

Butterfly Basics Photopolymer Stamp Set -137154

Price: \$24.00

Butterfly Basics Wood-Mount Stamp Set -138813

Price: \$48.00

Island Indigo 8-1/2" X 11" Cardstock -122923

Price: \$8.00

Mossy Meadow 8-1/2" X 11" Cardstock -133676

Price: \$11.50

Watercolor Paper - 122959