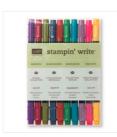

Price: \$5.00

Regals Stampin' Write Markers -131262

Price: \$29.00

Neutrals Stampin' Write Markers -131261

Price: \$23.00

Old Olive Stampin' Write Marker -100079

Price: \$3.50

Island Indigo Classic Stampin' Ink Refill - 122932