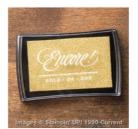

Price: \$13.75

Whisper White 8-1/2" X 11" Cardstock -100730

Price: \$13.25

Petite Pairs Clear-Mount Stamp Set -122497

Price: \$26.00

Strawberry Slush Classic Stampin' Pad - 131178

Price: \$7.25

Metallic Gold Encore Pad -132141