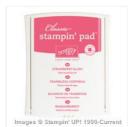

Price: \$13.75

Whisper White 8-1/2" X 11" Cardstock -100730

Price: \$13.25

Petite Pairs Clear-Mount Stamp Set -122497

Price: \$26.00

Strawberry Slush Classic Stampin' Pad - 131178

Price: \$7.25

Metallic Gold Encore Pad -132141