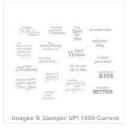

Price: \$13.75

Whisper White 8-1/2" X 11" Cardstock -100730

Price: \$13.25

Petite Pairs Clear-Mount Stamp Set -122497

Price: \$26.00

Strawberry Slush Classic Stampin' Pad - 131178

Price: \$7.25

Metallic Gold Encore Pad -132141