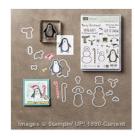

stampinnancy@gmail.com
http://nancyamato.stampinup.net

Snow Place Photopolymer Bundle - 140844

Price: \$45.00

Real Red 8-1/2" X 11" Cardstock -102482

Price: \$11.50

Whisper White 8-1/2" X 11" Cardstock -100730