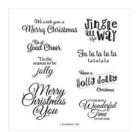

#### Supply List

Holly Jolly Wishes Cling Stamp Set (English) - 156362

Price: \$21.00

Whimsy & Wonder 12" X 12" (30.5 X 30.5 Cm) Specialty Designer Series Paper - 156329

**Sale: \$6.00** Price: \$15.00

Night Of Navy 8-1/2" X 11" Cardstock -100867