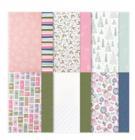

#### Supply List

Holly Jolly Wishes Cling Stamp Set (English) - 156362

Price: \$21.00

Whimsy & Wonder 12" X 12" (30.5 X 30.5 Cm) Specialty Designer Series Paper - 156329

**Sale: \$6.00** Price: \$15.00

Night Of Navy 8-1/2" X 11" Cardstock -100867