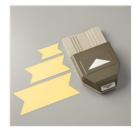

Price: \$11.50

Cucumber Crush 8-1/2" X 11" Cardstock -138335

Price: \$8.00

Cucumber Crush Classic Stampin' Pad - 138324

Price: \$6.50

Triple Banner Punch - 138292

Price: \$23.00

Mini Treat Bag Thinlits Dies -137547