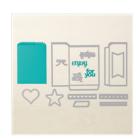

Price: \$11.50

Cucumber Crush 8-1/2" X 11" Cardstock -138335

Price: \$8.00

Cucumber Crush Classic Stampin' Pad - 138324

Price: \$6.50

Triple Banner Punch - 138292

Price: \$23.00

Mini Treat Bag Thinlits Dies -137547

Price: \$40.00