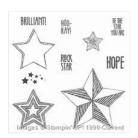

Be The Star Wood-Mount Stamp Set -135731

Price: \$29.00

Be The Star Clear-Mount Stamp Set -135734

Price: \$21.00

Simply Wonderful Clear Stamp Set -139128

Price: \$0.00

Stars Framelits Dies - 133723

Price: \$27.00