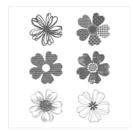

Flower Shop Clear-Mount Stamp Set -130942

Price: \$24.00

Rich Razzlebberry Classic Stampin' Pad - 126950

Price: \$8.50

Pear Pizzazz Classic Stampin' Pad - 131180

Price: \$8.50

Old Olive Classic Stampin' Pad -126953