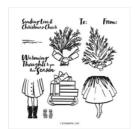

### Supply List

Delivering Cheer Photopolymer Stamp Set -156368

Price: \$18.00

Ever Eden 12" X 12" (30.5 X 30.5 Cm) Specialty Designer Series Paper - 159996

**Sale: \$6.00** Price: \$15.00

Basic White 8-1/2" X 11" Cardstock -159276