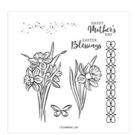

Daffodil Afternoon 12" X 12" (30.5 X 30.5 Cm) Designer Series Paper -158127

Price: \$0.00

Daffodil Daydream Bundle - 157795

Price: \$54.75

Daffodil Daydream Cling Stamp Set (English) - 157786

Price: \$23.00