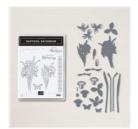

Daffodil Dies -157794

**Sale: \$15.20** Price: \$38.00

Price: \$23.00

(English) - 157672

Photopolymer

Stamp Set

Picture This Dies - 155559

**Sale: \$27.20** Price: \$34.00