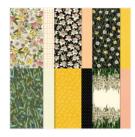

Daffodil Afternoon 12" X 12" (30.5 X 30.5 Cm) Designer Series Paper -158127

Price: \$0.00

Daffodil Daydream Bundle - 157795

Price: \$54.75

Daffodil Daydream Cling Stamp Set (English) - 157786

Price: \$23.00