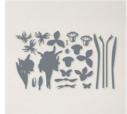

Daffodil Dies -157794

**Sale: \$15.20** Price: \$38.00

Price: \$23.00

(English) - 157672

Photopolymer

Stamp Set

Picture This Dies - 155559

**Sale: \$27.20** Price: \$34.00