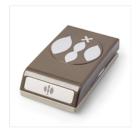

Festive Flower Builder Punch -139682

Price: \$18.00

Woodgrain Textured Impressions Embossing Folder - 127821

Price: \$7.50

Decorative Dots
Textured
Impressions
Embossing Folder
- 133520

Price: \$7.50

1-3/4" (4.4 Cm) Circle Punch -119850