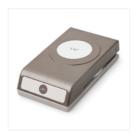

Festive Flower Builder Punch -139682

Price: \$18.00

Woodgrain Textured Impressions Embossing Folder - 127821

Price: \$7.50

Decorative Dots
Textured
Impressions
Embossing Folder
- 133520

Price: \$7.50

1-3/4" (4.4 Cm) Circle Punch -119850

Price: \$23.00

Washi Label Punch - 138296

Price: \$18.00

Mossy Meadow 3/8" Satin Stitched Ribbon - 133670

Price: \$8.95

Hello Honey 8-1/2" X 11" Cardstock -133678

Price: \$7.00

Hello Honey Classic Stampin' Pad - 133643