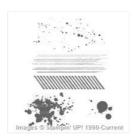

Price: \$11.50

Whisper White 8-1/2" X 11" Cardstock -100730

Price: \$9.75

Crushed Curry Classic Stampin' Pad - 131173

Price: \$6.50

Cucumber Crush Classic Stampin' Pad - 138324

Price: \$6.50

Mini Treat Bag Thinlits Dies -137547