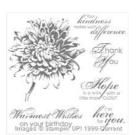

angelsofjoy@gmail.com Http://www.devotedstamper.com

Stippled Blossoms Clear Stamp Set -126747

Price: \$18.95

Stippled Blossoms Wood Stamp Set -132076

Price: \$26.95

Blooming With Kindness Clear Stamp Set -126422

Price: \$16.95

Blooming With Kindness Wood Stamp Set -131961

Price: \$22.95

Wildflower Meadow Clear-Mount Stamp Set -129168

Price: \$13.95

Wildflower Meadow Wood-Mount Stamp Set -129165

Price: \$17.95

Petite Pairs Clear-Mount Stamp Set -122497