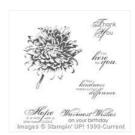

angelsofjoy@gmail.com Http://www.devotedstamper.com

Stippled Blossoms Clear Stamp Set -126747

Price: \$18.95

Stippled Blossoms Wood Stamp Set -132076

Price: \$26.95

Blooming With Kindness Clear Stamp Set -126422

Price: \$16.95

Blooming With Kindness Wood Stamp Set -131961

Price: \$22.95

Wildflower Meadow Clear-Mount Stamp Set -129168

Price: \$13.95

Wildflower Meadow Wood-Mount Stamp Set -129165

Price: \$17.95

Petite Pairs Clear-Mount Stamp Set -122497